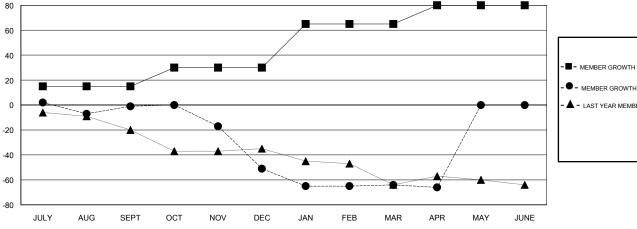

## T: JOE AL PICONE LOCATION MISSOURI GMT CA

| Clubs                 |               |           |               | Members               |                           |                         |                                              |
|-----------------------|---------------|-----------|---------------|-----------------------|---------------------------|-------------------------|----------------------------------------------|
| RESULTS FOR 2017-2018 |               |           |               | RESULTS FOR 2017-2018 |                           |                         |                                              |
| QUARTER               | NEW CLUB GOAL | NEW CLUBS | DROPPED CLUBS | QUARTER               | MEMBER GROWTH NET<br>GOAL | MEMBER GROWTH<br>ACTUAL | DROPPED MEMBERS ACTUAL (including transfers) |
| JULY/AUG/SEPT         | 0             | 0         | 0             | JULY/AUG/SEPT         | 15                        | 37                      | 32                                           |
| OCT/NOV/DEC           | 0             | 0         | 1             | OCT/NOV/DEC           | 15                        | 29                      | 78                                           |
| JAN/FEB/MAR           | 1             | 0         | 1             | JAN/FEB/MAR           | 35                        | 21                      | 32                                           |
| APR/MAY/JUNE          | 0             | 0         | 0             | APR/MAY/JUNE          | 15                        | 6                       | 8                                            |